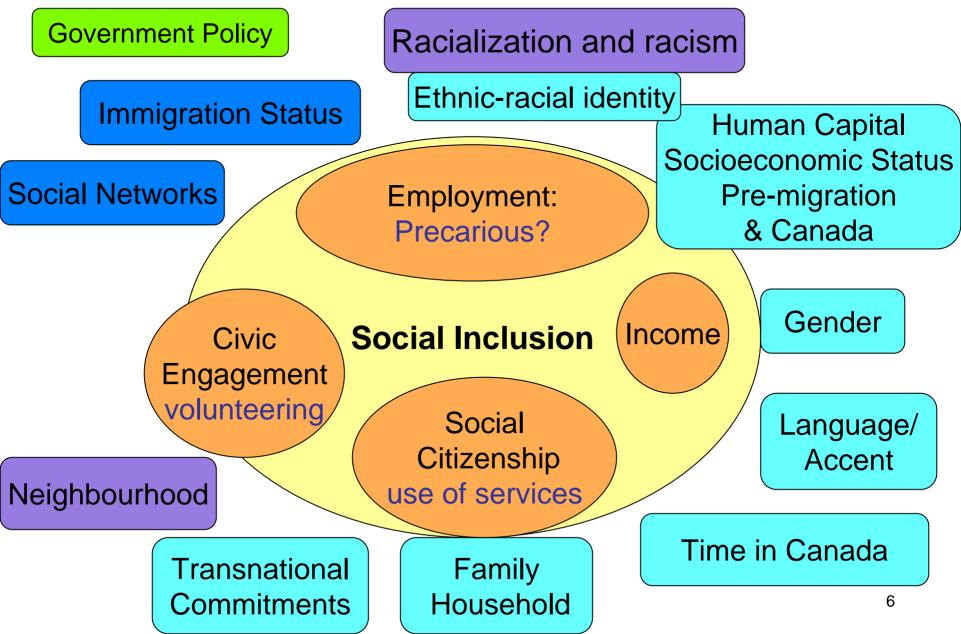

rs

# What is Precarious Employment?





# What is Precarious Employment?

- Multi-dimensional concept
- Indicators
  - Terms of employment (contract, permanent, PT, FT, tied to employer?)
  - Stability, predictability (know schedule?)
  - Wages, form of payment
  - Unionization
  - Dangerous, health impacts?
  - Opportunities for advancement
  - Location of work (stable, shifting)
  - Self employment?

# Why is this project important?

- Not enough on specificity of immigrant experience or role of immigration status
- We don't know whether precarious employment looks the same for immigrants
- Need more information on strategies people use, and what works in what time lines (how consistent over time?)
- Need to consider multiple levels of analysis

#### **Differential Social Inclusion**



#### Model: time, sequences **Strategies** Early Outcomes **Pre-Mig** Settlement Other processes/ variables Pre migration Early Settlement **Strategies** Human capital Entrance status Institutions Class Early jobs Education Volunteering Gender Contact with institutions & Outcomes Age service **Precarious** Reasons for providers employment departure Belonging Social networks Context of Future plans Neighbourhood departure

### Questions for partners

- What kinds of variables (determinants) and processes associated with precarious employment interest you most?
- What are your priorities for dissemination:
  forms and audience(s)?
- What additional available information would you like analyzed (e.g. Census)
- What are the dissemination activities in which you / your organization could part